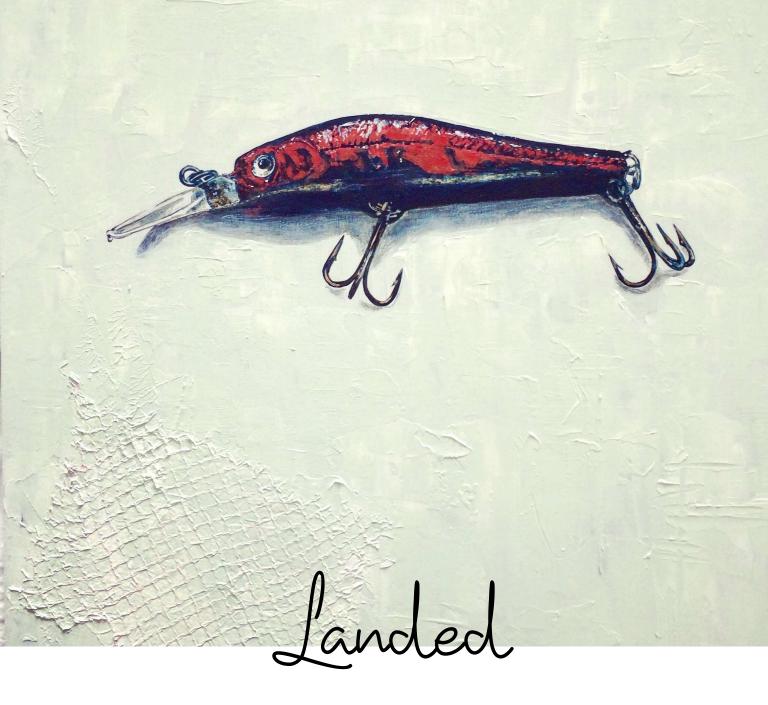

Dad's Mackerel Lure 40cm x 33cm acrylic on wood

Red Lure 37cm x 41cm acrylic on wood

Stag triptych 125cm x 81cm acrylic on wood

Courtesy of Nicolas Jones Photography

Courtesy of Nicolas Jones Photography

Artichoke 40cm x 40cm acrylic on wood