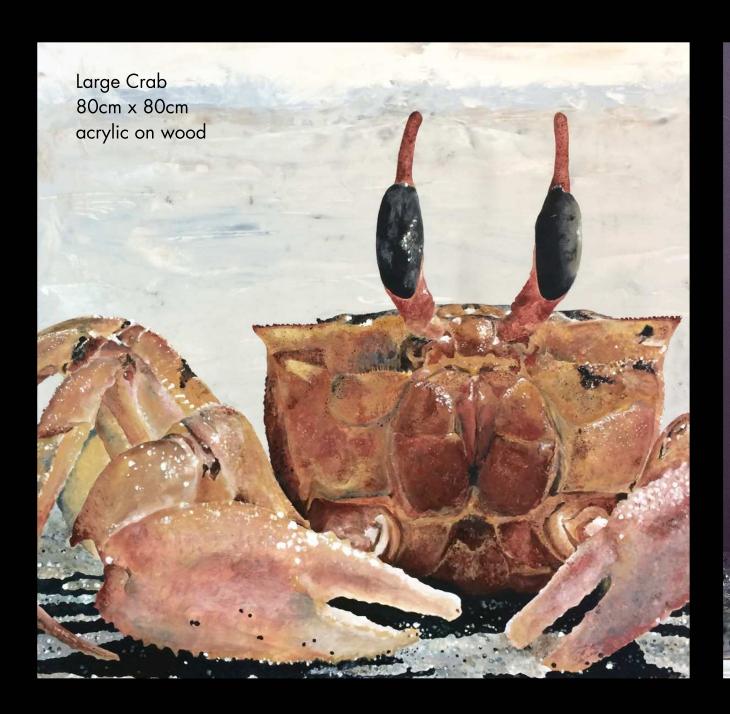

Neep 40cm x 40cm acrylic on wood

Moutarde 51cm x 51cm acrylic on canvas

Crab 80cm x 60cm acrylic on wood

Goat 90cm x 70cm acrylic on wood

Ewe 60cm x 80cm acrylic on wood

Doe 60cm x 80cm acrylic on wood

Trout -  $46 \text{cm} \times 27 \text{cm}$  acrylic on canvas