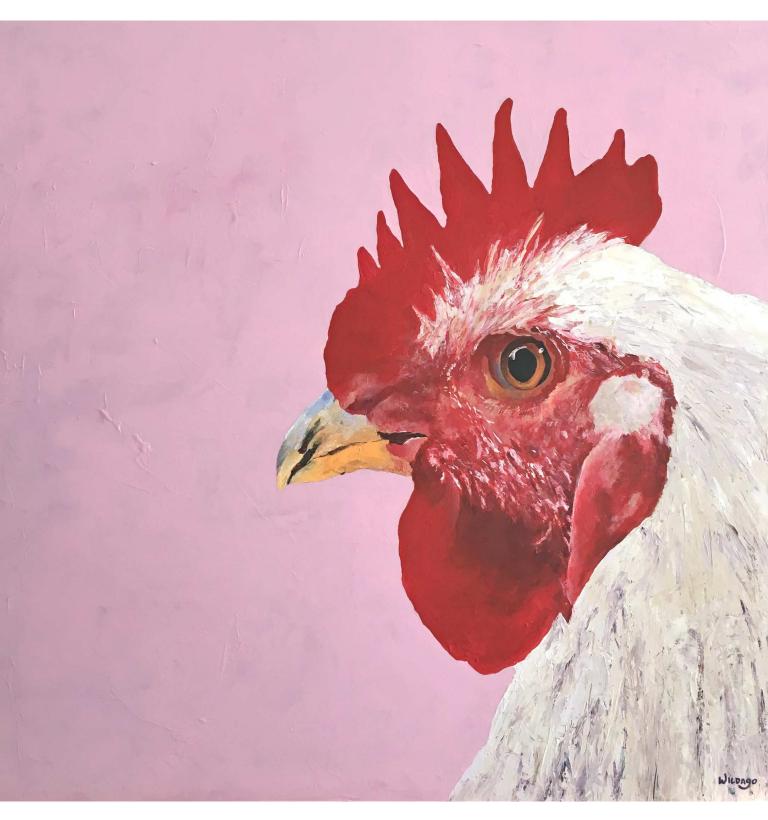

wildago@gmail.com

Fisherman 40cm x 40cm acrylic on wood

Photo courtesy of Nicolas Jones Photography

Photo courtesy of Nicolas Jones Photography

Pears 65cm x 46cm acrylic on canvas

Cockerel 80cm x 80cm acrylic on wood