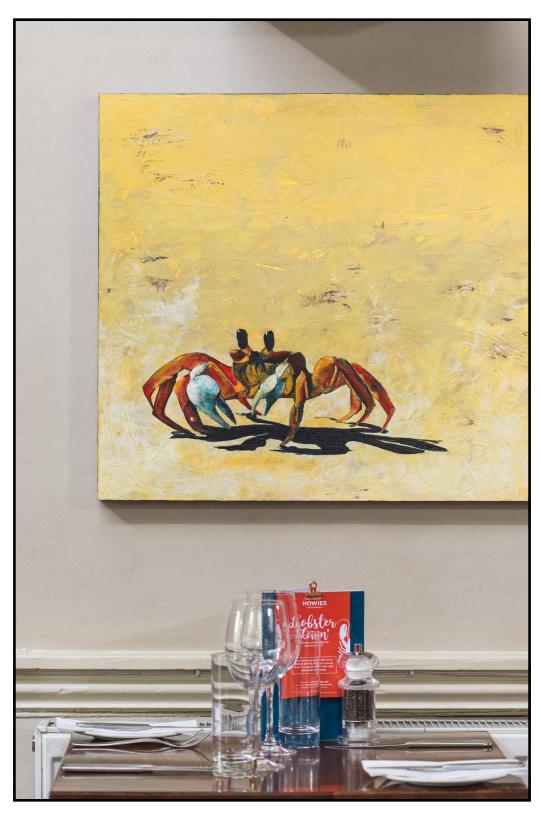

Neep 40cm x 40cm acrylic on wood

Moutarde 51cm x 51cm acrylic on canvas

Crab 80cm x 60cm acrylic on wood

Goat 90cm x 70cm acrylic on wood

Ewe 60cm x 80cm acrylic on wood

Doe 60cm x 80cm acrylic on wood

Trout -  $46 \text{cm} \times 27 \text{cm}$  acrylic on canvas