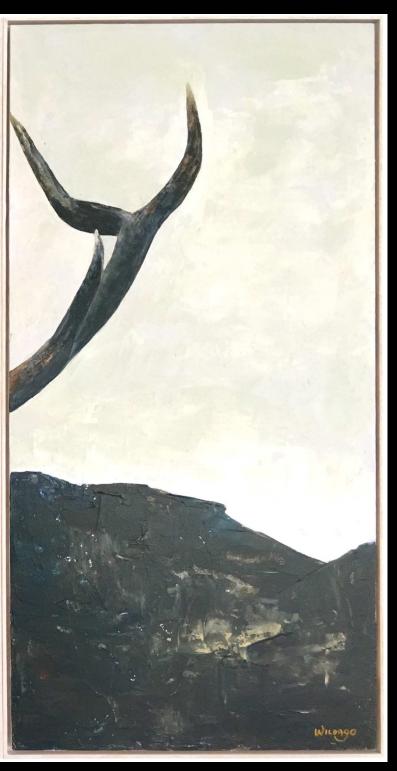

Dad's Mackerel Lure 40cm x 33cm acrylic on wood

Red Lure 37cm x 41cm acrylic on wood

Stag triptych 125cm x 81cm acrylic on wood

Courtesy of Nicolas Jones Photography

Courtesy of Nicolas Jones Photography

Artichoke 40cm x 40cm acrylic on wood