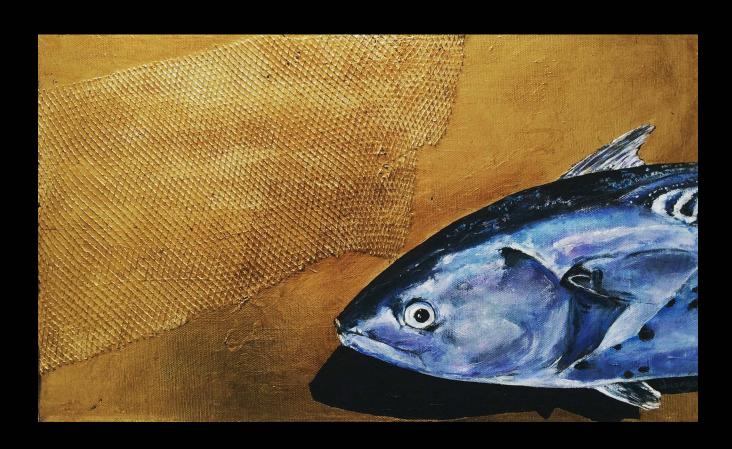

Tuna - 46cm  $\times$  27cm mixed media on canvas

Herring -  $46 \text{cm} \times 27 \text{cm}$  mixed media on canvas

Lobster 80cm x 60cm acrylic on wood

'Tis the voice of the Lobster: I heard him declare
"You have baked me too brown, I must sugar my hair."
As a duck with its eyelids, so he with his nose
Trims his belt and his buttons, and turns out his toes.
When the sands are all dry, he is gay as a lark,
And will talk in contemptuous tones of the Shark;
But, when the tide rises and sharks are around,
His voice has a timid and tremulous sound.