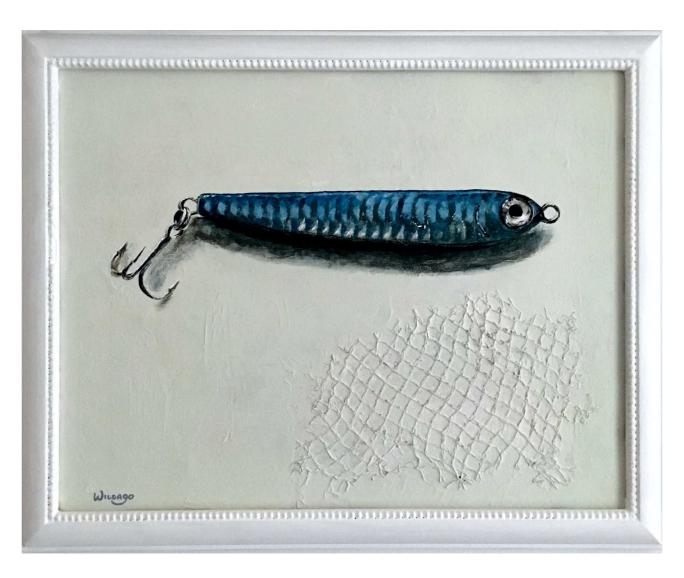

Dad's Mackerel Lure 40cm x 33cm acrylic on wood

Red Lure 37cm x 41cm acrylic on wood

Stag triptych 125cm x 81cm acrylic on wood

Courtesy of Nicolas Jones Photography

Courtesy of Nicolas Jones Photography

Artichoke 40cm x 40cm acrylic on wood