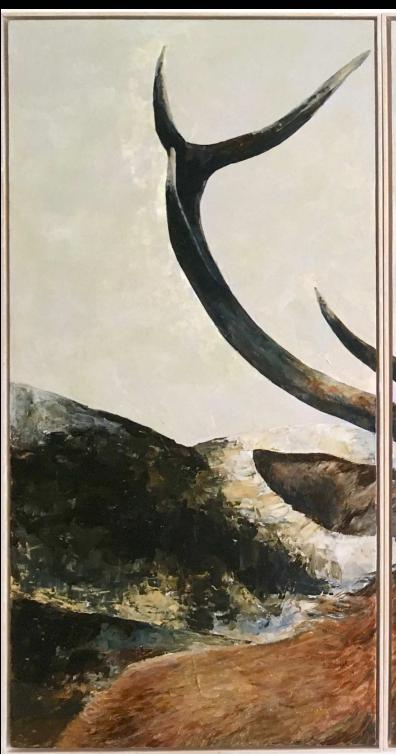

Dad's Mackerel Lure 40cm x 33cm acrylic on wood

Red Lure 37cm x 41cm acrylic on wood

Stag triptych 125cm x 81cm acrylic on wood

Courtesy of Nicolas Jones Photography

Courtesy of Nicolas Jones Photography

Artichoke 40cm x 40cm acrylic on wood