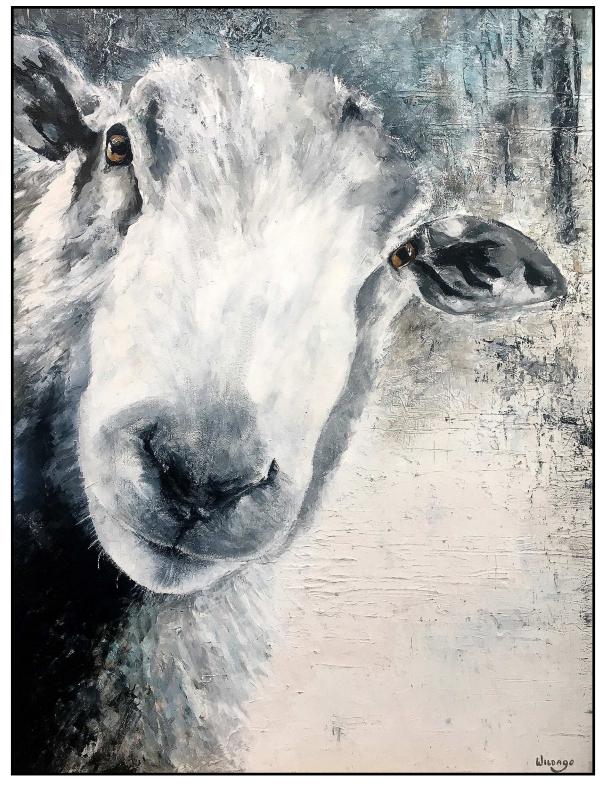

Neep 40cm x 40cm acrylic on wood

Moutarde 51cm x 51cm acrylic on canvas

Crab 80cm x 60cm acrylic on wood

Goat 90cm x 70cm acrylic on wood

Ewe 60cm x 80cm acrylic on wood

Doe 60cm x 80cm acrylic on wood

Trout -  $46 \text{cm} \times 27 \text{cm}$  acrylic on canvas