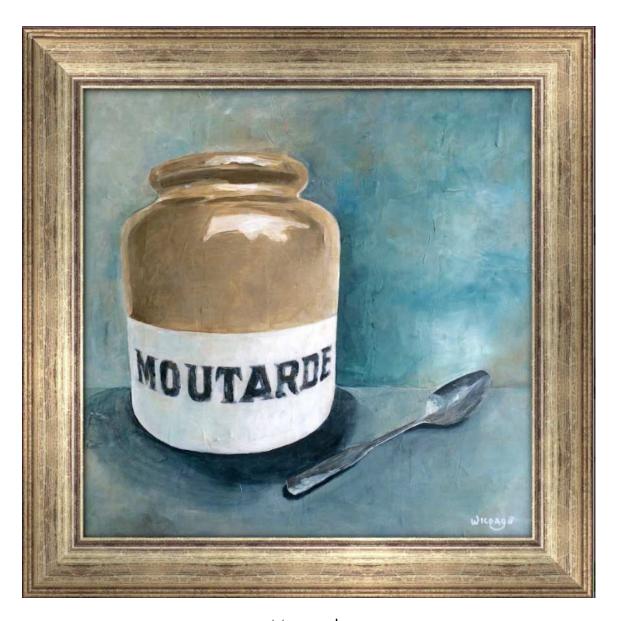

Neep 40cm x 40cm acrylic on wood

Moutarde 51cm x 51cm acrylic on canvas

Crab 80cm x 60cm acrylic on wood

Goat 90cm x 70cm acrylic on wood

Ewe 60cm x 80cm acrylic on wood

Doe 60cm x 80cm acrylic on wood

Trout -  $46 \text{cm} \times 27 \text{cm}$  acrylic on canvas