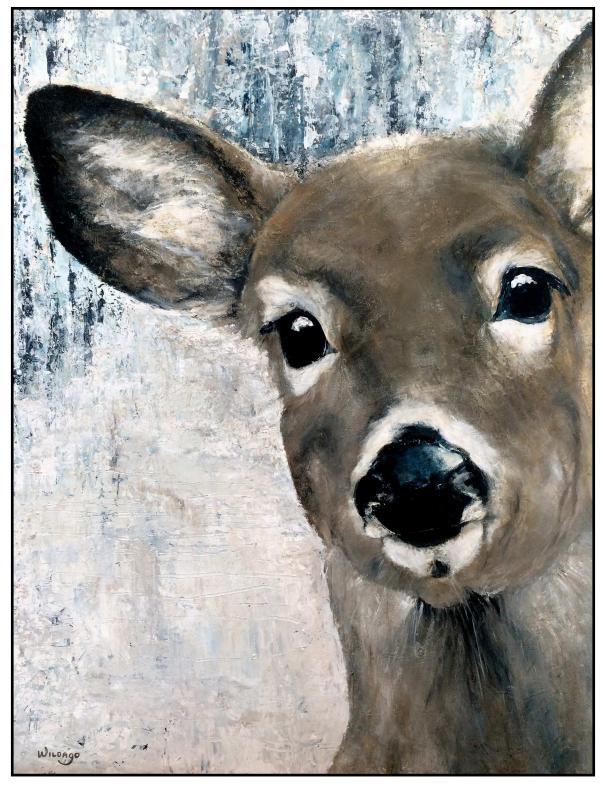

Neep 40cm x 40cm acrylic on wood

Moutarde 51cm x 51cm acrylic on canvas

Crab 80cm x 60cm acrylic on wood

Goat 90cm x 70cm acrylic on wood

Ewe 60cm x 80cm acrylic on wood

Doe 60cm x 80cm acrylic on wood

Trout -  $46 \text{cm} \times 27 \text{cm}$  acrylic on canvas