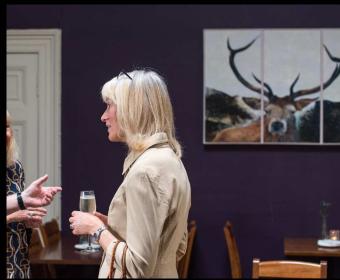

Dad's Mackerel Lure 40cm x 33cm acrylic on wood

Red Lure 37cm x 41cm acrylic on wood

Stag triptych 125cm x 81cm acrylic on wood

Courtesy of Nicolas Jones Photography

Courtesy of Nicolas Jones Photography

Artichoke 40cm x 40cm acrylic on wood