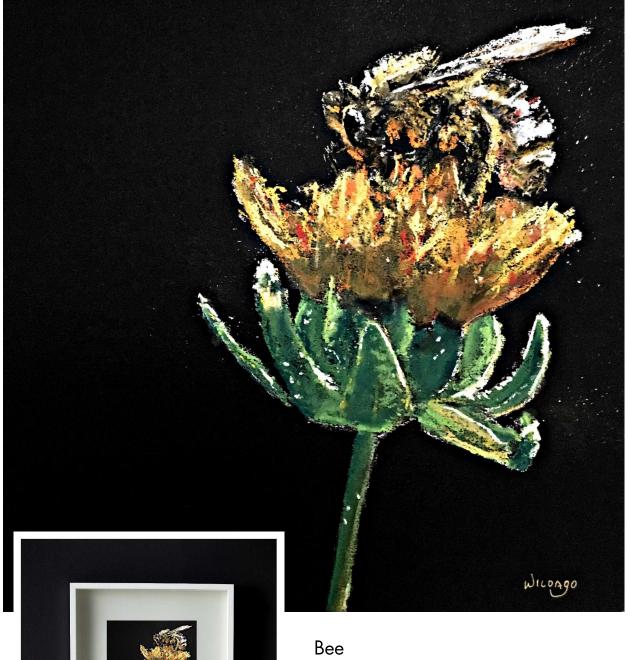

(from Alice in Wonderland by Lewis Carol)

Shark  $92cm \times 60cm$  acrylic on canvas

Duck 80cm x 80cm acrylic on wood

Bee  $30cm \times 30cm$  fine art print

This is the only reproduction in the Landed collection. It will fit inside an IKEA 50x50 Ribba frame. Prints can be ordered by email.