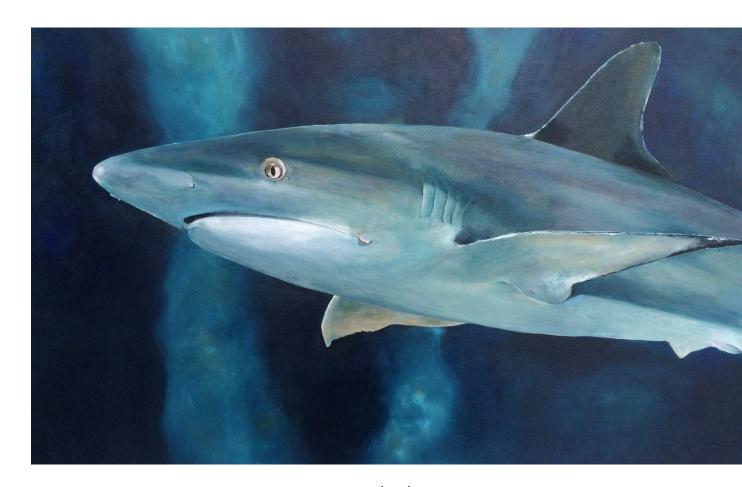

(from Alice in Wonderland by Lewis Carol)

Shark  $92cm \times 60cm$  acrylic on canvas

Duck 80cm x 80cm acrylic on wood

Bee  $30cm \times 30cm$  fine art print

This is the only reproduction in the Landed collection. It will fit inside an IKEA 50x50 Ribba frame. Prints can be ordered by email.