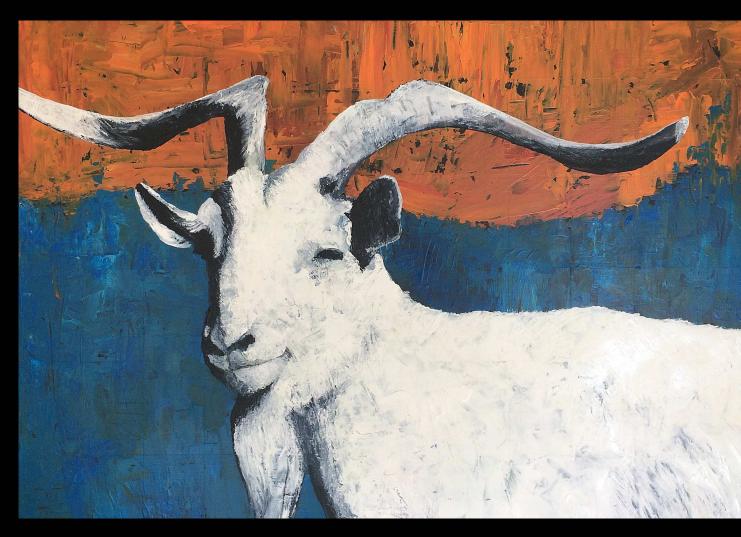

Neep 40cm x 40cm acrylic on wood

Moutarde 51cm x 51cm acrylic on canvas

Crab 80cm x 60cm acrylic on wood

Goat 90cm x 70cm acrylic on wood

Ewe 60cm x 80cm acrylic on wood

Doe 60cm x 80cm acrylic on wood

Trout -  $46 \text{cm} \times 27 \text{cm}$  acrylic on canvas