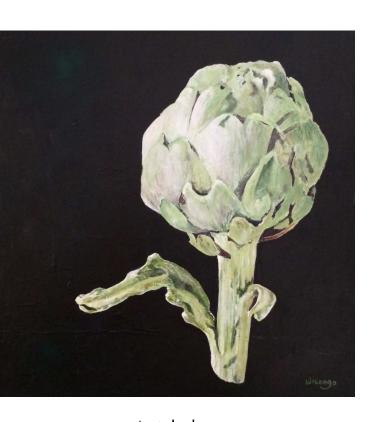

Dad's Mackerel Lure 40cm x 33cm acrylic on wood

Red Lure 37cm x 41cm acrylic on wood

Stag triptych 125cm x 81cm acrylic on wood

Courtesy of Nicolas Jones Photography

Courtesy of Nicolas Jones Photography

Artichoke 40cm x 40cm acrylic on wood