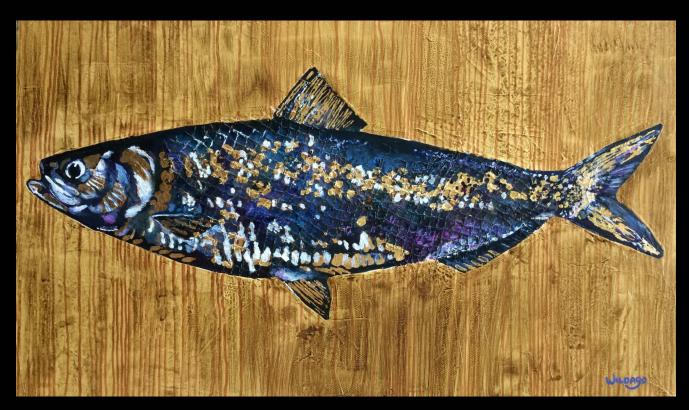

Tuna - 46cm  $\times$  27cm mixed media on canvas

Herring -  $46 \text{cm} \times 27 \text{cm}$  mixed media on canvas

Lobster 80cm x 60cm acrylic on wood

'Tis the voice of the Lobster: I heard him declare
"You have baked me too brown, I must sugar my hair."
As a duck with its eyelids, so he with his nose
Trims his belt and his buttons, and turns out his toes.
When the sands are all dry, he is gay as a lark,
And will talk in contemptuous tones of the Shark;
But, when the tide rises and sharks are around,
His voice has a timid and tremulous sound.