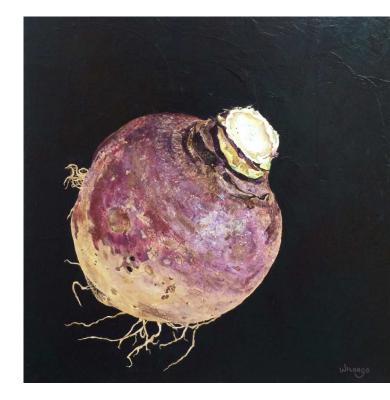

Neep 40cm x 40cm acrylic on wood

Moutarde 51cm x 51cm acrylic on canvas

Crab 80cm x 60cm acrylic on wood

Goat 90cm x 70cm acrylic on wood

Ewe 60cm x 80cm acrylic on wood

Doe 60cm x 80cm acrylic on wood

Trout -  $46 \text{cm} \times 27 \text{cm}$  acrylic on canvas