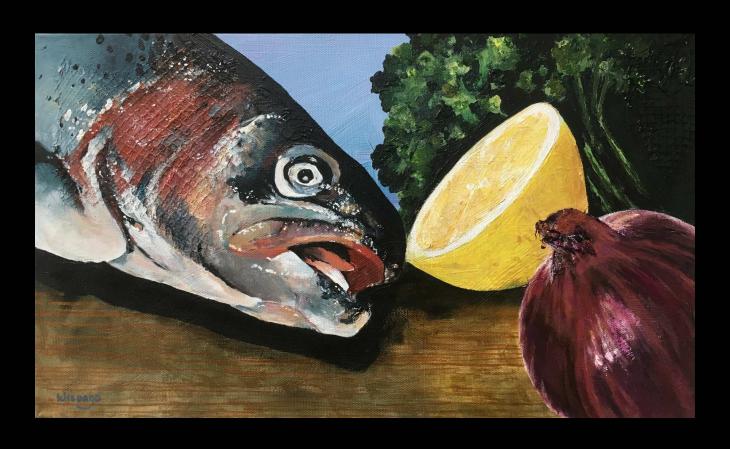

Neep 40cm x 40cm acrylic on wood

Moutarde 51cm x 51cm acrylic on canvas

Crab 80cm x 60cm acrylic on wood

Goat 90cm x 70cm acrylic on wood

Ewe 60cm x 80cm acrylic on wood

Doe 60cm x 80cm acrylic on wood

Trout -  $46 \text{cm} \times 27 \text{cm}$  acrylic on canvas