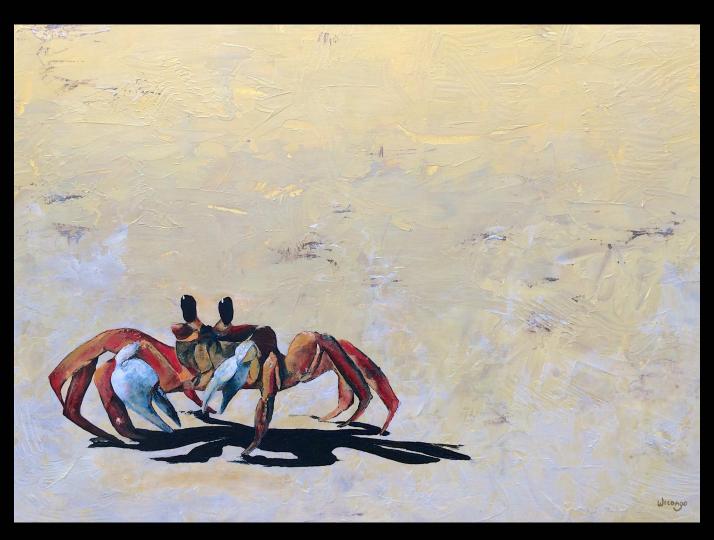

Neep 40cm x 40cm acrylic on wood

Moutarde 51cm x 51cm acrylic on canvas

Crab 80cm x 60cm acrylic on wood

Goat 90cm x 70cm acrylic on wood

Ewe 60cm x 80cm acrylic on wood

Doe 60cm x 80cm acrylic on wood

Trout -  $46 \text{cm} \times 27 \text{cm}$  acrylic on canvas