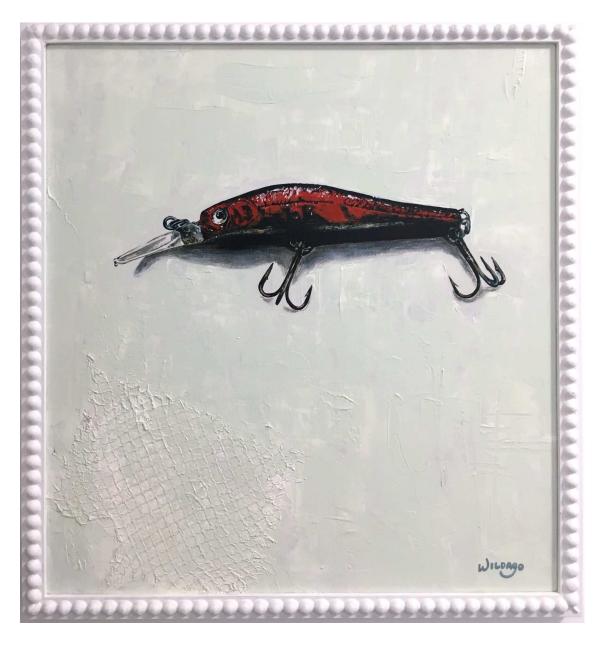

Dad's Mackerel Lure 40cm x 33cm acrylic on wood

Red Lure 37cm x 41cm acrylic on wood

Stag triptych 125cm x 81cm acrylic on wood

Courtesy of Nicolas Jones Photography

Courtesy of Nicolas Jones Photography

Artichoke 40cm x 40cm acrylic on wood