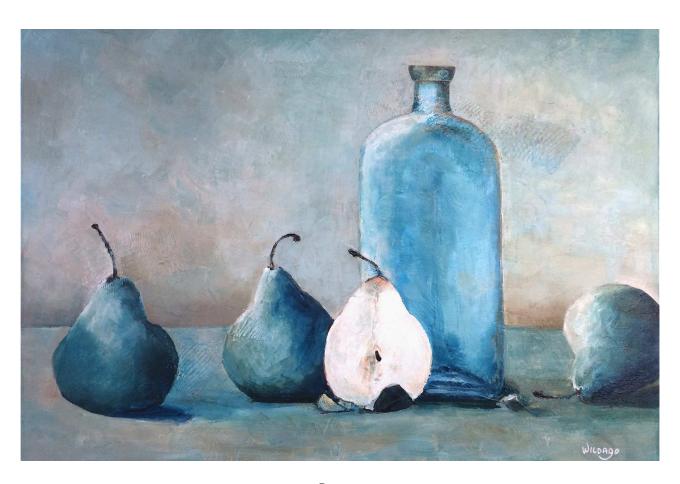

wildago@gmail.com

Fisherman 40cm x 40cm acrylic on wood

Photo courtesy of Nicolas Jones Photography

Photo courtesy of Nicolas Jones Photography

Pears 65cm x 46cm acrylic on canvas

Cockerel 80cm x 80cm acrylic on wood