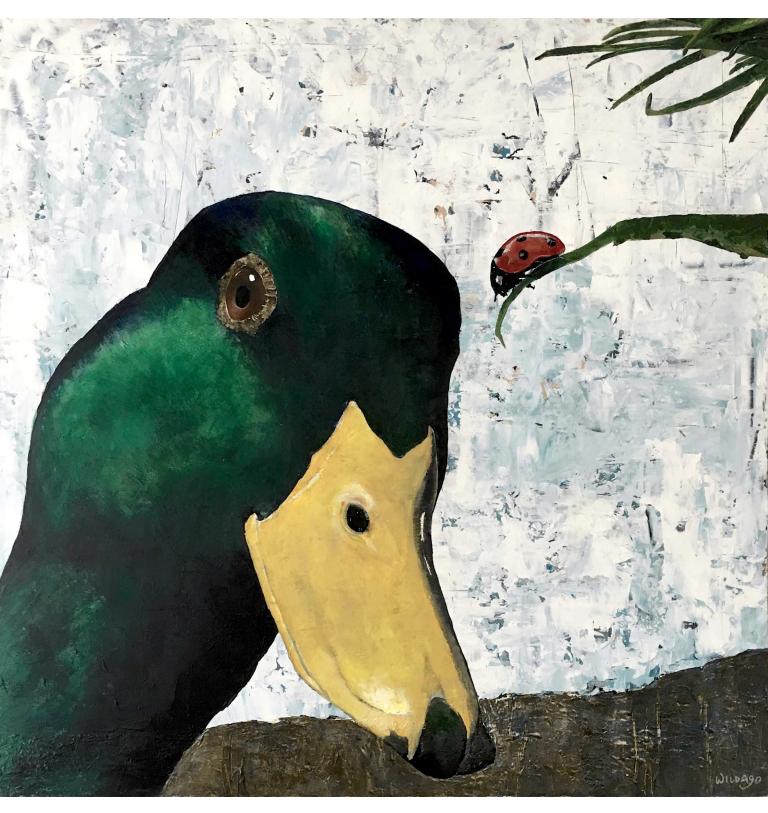

(from Alice in Wonderland by Lewis Carol)

Shark  $92cm \times 60cm$  acrylic on canvas

Duck 80cm x 80cm acrylic on wood

Bee  $30cm \times 30cm$  fine art print

This is the only reproduction in the Landed collection. It will fit inside an IKEA 50x50 Ribba frame. Prints can be ordered by email.