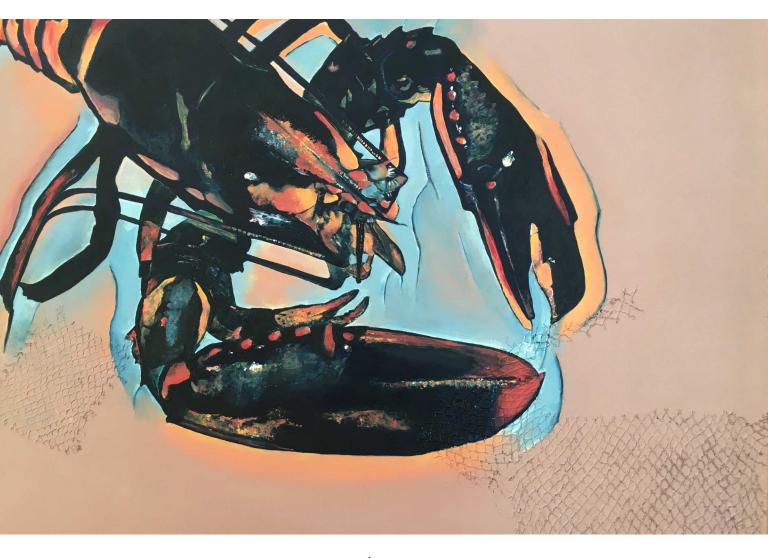

Tuna - 46cm  $\times$  27cm mixed media on canvas

Herring -  $46 \text{cm} \times 27 \text{cm}$  mixed media on canvas

Lobster 80cm x 60cm acrylic on wood

'Tis the voice of the Lobster: I heard him declare
"You have baked me too brown, I must sugar my hair."
As a duck with its eyelids, so he with his nose
Trims his belt and his buttons, and turns out his toes.
When the sands are all dry, he is gay as a lark,
And will talk in contemptuous tones of the Shark;
But, when the tide rises and sharks are around,
His voice has a timid and tremulous sound.