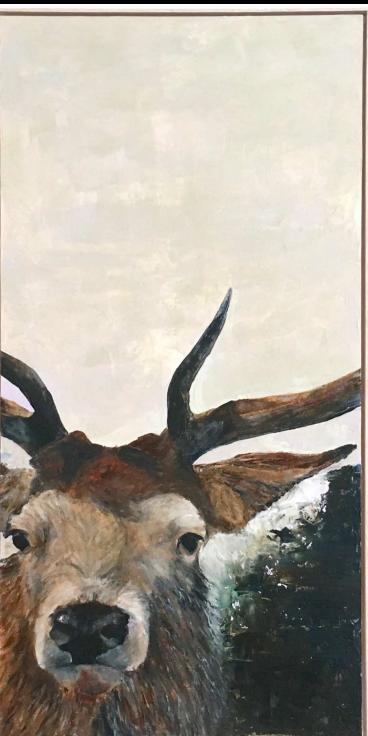

Dad's Mackerel Lure 40cm x 33cm acrylic on wood

Red Lure 37cm x 41cm acrylic on wood

Stag triptych 125cm x 81cm acrylic on wood

Courtesy of Nicolas Jones Photography

Courtesy of Nicolas Jones Photography

Artichoke 40cm x 40cm acrylic on wood