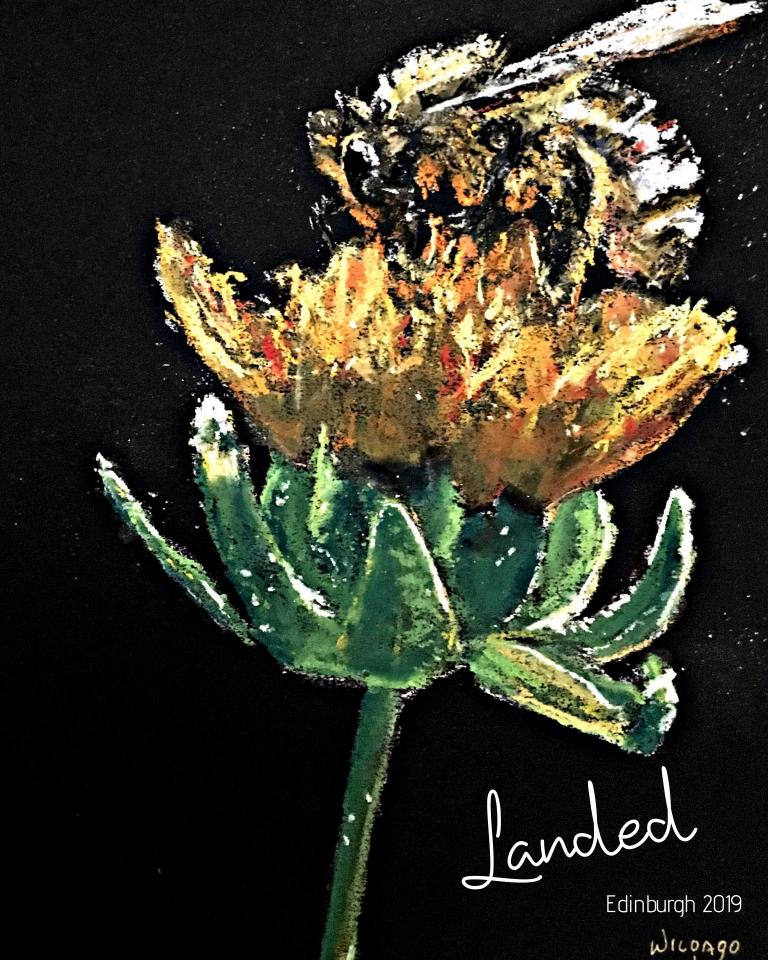

(from Alice in Wonderland by Lewis Carol)

Shark  $92cm \times 60cm$  acrylic on canvas

Duck 80cm x 80cm acrylic on wood

Bee  $30cm \times 30cm$  fine art print

This is the only reproduction in the Landed collection. It will fit inside an IKEA 50x50 Ribba frame. Prints can be ordered by email.